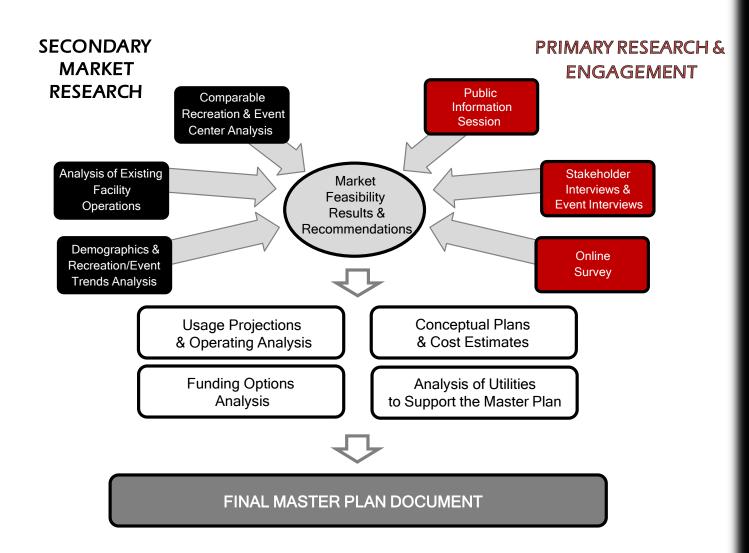

## PROJECT METHODOLOGY

### PHASES:

1. MARKET FEASIBILITY STUDY

2. FINANCIAL FEASIBILITY ANALYSIS & MASTER PLANNING

3. FINAL MASTER PLAN & PUBLIC PRESENTATION